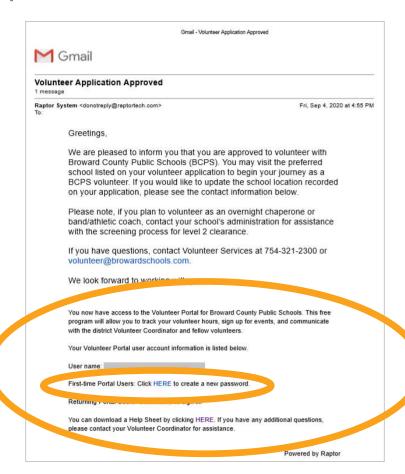

#### **Application Received Email**

| Gmail - Volunteer Application Received                                                                                                                                                                                                                   |                             |  |  |  |  |  |
|----------------------------------------------------------------------------------------------------------------------------------------------------------------------------------------------------------------------------------------------------------|-----------------------------|--|--|--|--|--|
| M Gmail                                                                                                                                                                                                                                                  |                             |  |  |  |  |  |
| Volunteer Application Received                                                                                                                                                                                                                           |                             |  |  |  |  |  |
| Raptor System <donotreply@raptortech.com><br/>To:</donotreply@raptortech.com>                                                                                                                                                                            | Fri, Sep 4, 2020 at 4:52 PM |  |  |  |  |  |
| Dear BCPS Volunteer Applicant,                                                                                                                                                                                                                           |                             |  |  |  |  |  |
| Thank you for submitting your application to volunteer with Broward (BCPS).                                                                                                                                                                              | County Public Schools       |  |  |  |  |  |
| Your application is being reviewed and screened through the Level 1<br>which you will be notified by email as to your volunteer status. Once<br>picture ID used on your application to the preferred school you select<br>with our students and schools. | approved, bring the         |  |  |  |  |  |
| If you have questions, contact Volunteer Services at 754-321-2300 o volunteer@browardschools.com.                                                                                                                                                        | br                          |  |  |  |  |  |
| We appreciate your interest in our School District.                                                                                                                                                                                                      |                             |  |  |  |  |  |

**Application Approved Email** 