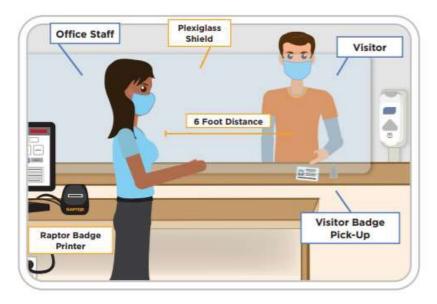

|
| 1                      | Events   | tt Wide Fall Fundraiser<br>10 items per page | tt Wide Fall Fundraiser 10/10/20 12:00 PM<br>10 → items per page<br>terests | tt Wide Fall Fundraiser 10/10/20 12:00 PM<br>10 → items per page<br>Events | tt Wide Fall Fundraiser 10/10/20 12:00 PM 10/10/20 4:00 PM 10/10/20 4:00 PM 10/10/20 4:00 PM 10/10/20 4:00 PM 10 € 10 € 10 € 10 € 10 € 10 € 10 € 10 | tt Wide Fall Fundraiser 10/10/20 12:00 PM 10/10/20 4:00 PM 1-1 of 1 items t Wide Fall Fundraiser 10 → items per page 10/10/20 12:00 PM 1-1 of 1 items t Wide Fall Fundraiser 10 → items per page 10/10/20 12:00 PM 10/10/20 4:00 PM |

Signing in at a Campus

• Bring ID

• Receive Volunteer Badge each Visit





# Level 1 and Level 2 Clearances

#### Level 1

- Online application
- Required for ALL volunteers
- Screened by the Security
   Clearance office
- Approval email sent
- Renew application annually

#### <u>Level 2</u>

- Fingerprinting
- Required for select volunteers
- Requested by school personnel
- Up to 10-day waiting period
- Valid for five years
- Renew personal information annually



## **Volunteer Resources**



Other of Conceptuations

Volunteer Application Disclosure
 Guidelines for Virtual Volunteerism
 Frequently Asked Questions
 List of the School Volunteer Liaisons
 Volunteer Manual





## **Volunteer Services Contact Information**

### volunteer@browardschools.com 754-321-2300