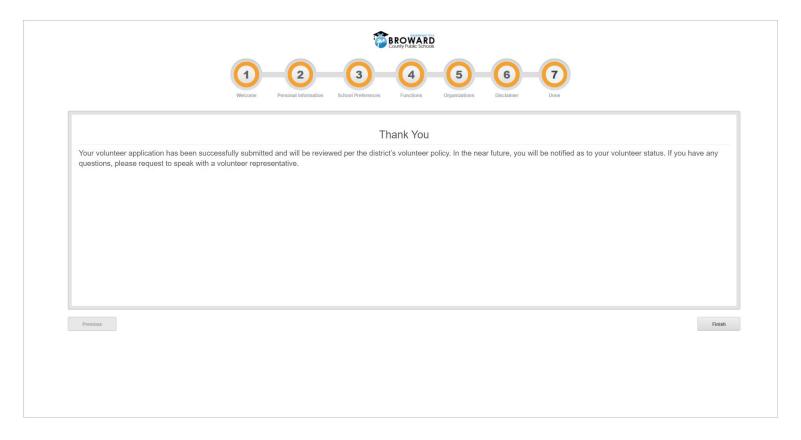

#### Closing Page

#### **Application Received Email**

| Gmail - Volunteer Application Received                                                                                                                                                                                                                   |                             |  |  |  |  |  |
|----------------------------------------------------------------------------------------------------------------------------------------------------------------------------------------------------------------------------------------------------------|-----------------------------|--|--|--|--|--|
| M Gmail                                                                                                                                                                                                                                                  |                             |  |  |  |  |  |
| Volunteer Application Received                                                                                                                                                                                                                           |                             |  |  |  |  |  |
| Raptor System <donotreply@raptortech.com><br/>To:</donotreply@raptortech.com>                                                                                                                                                                            | Fri, Sep 4, 2020 at 4:52 PM |  |  |  |  |  |
| Dear BCPS Volunteer Applicant,                                                                                                                                                                                                                           |                             |  |  |  |  |  |
| Thank you for submitting your application to volunteer with Broward (BCPS).                                                                                                                                                                              | County Public Schools       |  |  |  |  |  |
| Your application is being reviewed and screened through the Level 1<br>which you will be notified by email as to your volunteer status. Once<br>picture ID used on your application to the preferred school you select<br>with our students and schools. | approved, bring the         |  |  |  |  |  |
| If you have questions, contact Volunteer Services at 754-321-2300 o volunteer@browardschools.com.                                                                                                                                                        | br                          |  |  |  |  |  |
| We appreciate your interest in our School District.                                                                                                                                                                                                      |                             |  |  |  |  |  |